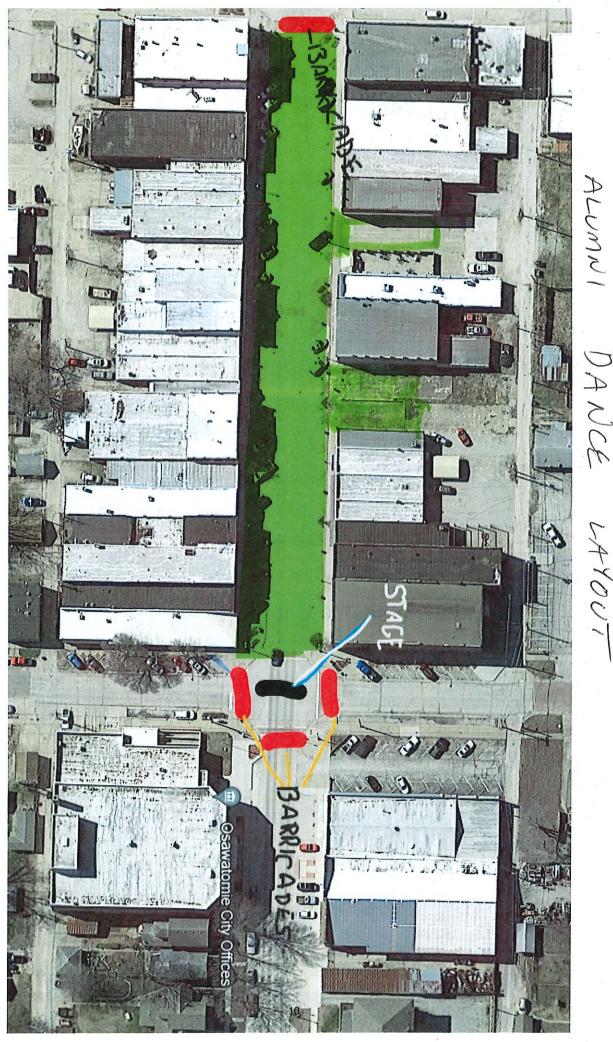

ALUMNI PARADE MAP

| Osawatomie<br>Assas<br>Asy Main Street   P.O. Box 37<br>Osawatomie, KS 66064<br>(913) 755-2146 School Alumn<br>Osawatomie High School Alumn<br>2. EVENT CONTACT INFORMATION INCLUDING PHONE NO<br>Kevin Schasteen 9136387865 kevinschasteen@gmail.com/Diana Neal 91373111<br>3. TYPE OF SPECIAL EVENT APPLICANT IS APPLYING FOR (DES                                                                               | ATION Submit<br>Tourisr<br>Association<br>, ADDRESS, AND EMAIL<br>93 neal@usd367.org                                                                                  | Office Use Only<br><i>Date Record</i><br>ted<br>n Approved  |
|--------------------------------------------------------------------------------------------------------------------------------------------------------------------------------------------------------------------------------------------------------------------------------------------------------------------------------------------------------------------------------------------------------------------|-----------------------------------------------------------------------------------------------------------------------------------------------------------------------|-------------------------------------------------------------|
| Alumni Streeet Dance                                                                                                                                                                                                                                                                                                                                                                                               | 84<br>5                                                                                                                                                               |                                                             |
| LOCATION AND TIMING OF BARRICADES<br>May 25, 2024 Street Dance 4:00 -02:00 (set up ar<br>5 <sup>Th</sup> SFELLET C MANN (BOTH DIRECTIONS) 5 <sup>Th</sup> 4 MAIN<br>6. DATE(S) AND TIME(S) FOR PERMIT, INCLUDING SET UP AN                                                                                                                                                                                         |                                                                                                                                                                       | ECIAL EVENT                                                 |
| Set up: 4:00 p.m Dance: 9:00 p.m Midnight Clean                                                                                                                                                                                                                                                                                                                                                                    | Up: Midnight- 2:00 a.m.                                                                                                                                               |                                                             |
|                                                                                                                                                                                                                                                                                                                                                                                                                    | '<br>IS PROVIDED BY A THIRD PARTY?                                                                                                                                    | ATTENDEES:<br>300-600<br>S V NO                             |
| 11. APPLICANT AGREES TO ABIDE BY ANY RULES OF CONDUC<br>DURATION OF THEIR EVENT, OR RISKS PENALTY AND FORFEIT                                                                                                                                                                                                                                                                                                      | T AND OPERATIONS POLICIES FO                                                                                                                                          |                                                             |
| 12. IS THERE LIABILITY INSURANCE COVERAGE FOR THE EVEN<br>IF YES, NAME OF INSURANCE COMPANY, AGENT <sup>US Liability</sup><br>AMOUNT OF COVERAGE: 2,000,000                                                                                                                                                                                                                                                        |                                                                                                                                                                       | Lacey                                                       |
| STATEMENT OF APPLICA<br>I HAVE REVIEWED THIS APPLICTION COMPLETELY AND EVERYTHING CONTAINED HE<br>HARMLESS FROM AND AGAINST ANY LOSS, COST OR DAMAGE OF ANY NATURE ARIS<br>ITS EMPLOYEES, IN CONNECTION WITH THE EVENT. I ACKNOWLEDGE THAT I HAV<br>UNDERSTAND THAT I WILL BE HELD RESPONSIBLE FOR ANY VIOLATIONS OF STAT<br>REQUIREMENTS ASSOCIATED WITH THIS PERMIT AT THE LOCATION AND TIME SPECIF<br>SIGNATURE | me<br>REIN IS TRUE AND CORRECT. I AGREE TO F<br>ING OUT OF ANY ACTION OR CLAIM AGAINS<br>E RECEIVED A COPY OF ALL ORDINANCES A<br>E LAWS, CITY OF OSAWATOMIE ORDINANC | ST THE CITY OF OSAWATOMIE OR<br>AND ATTACHMENTS AND I FULLY |
|                                                                                                                                                                                                                                                                                                                                                                                                                    | IIED<br>OF DECISION:                                                                                                                                                  |                                                             |
| COMMENTS:                                                                                                                                                                                                                                                                                                                                                                                                          |                                                                                                                                                                       |                                                             |
| 9                                                                                                                                                                                                                                                                                                                                                                                                                  |                                                                                                                                                                       |                                                             |

DANCE LAYOU

| 04-10-2024 08:55 AM | С                   | OUNCIL R                         | EPORT - 2024-      | M A R PAGE:                                                                                                                                                                                                      | 1                          |
|---------------------|---------------------|----------------------------------|--------------------|------------------------------------------------------------------------------------------------------------------------------------------------------------------------------------------------------------------|----------------------------|
| DEPARTMENT          | FUND                | VENDOR NAME                      |                    | DESCRIPTION                                                                                                                                                                                                      | AMOUNT_                    |
| NON-DEPARTMENTAL    | GENERAL OPERATING   | MISCELLANEOUS                    | DOLLAR GENERAL     | DOLLAR GENERAL PRESTITITION                                                                                                                                                                                      | 54 94                      |
|                     | OLDIVITUO OLDIVITUO | HIDCHIII MICOO                   | AGUILAR, JONNY     | AGUILAR, JONNY:COURT REFUN                                                                                                                                                                                       | 200.00                     |
|                     |                     |                                  | WASSMER, PAUL      | WASSMER, PAUL: COURT REFUN                                                                                                                                                                                       | 85.00                      |
|                     |                     |                                  | ALEXANDER, MICHAEL | DOLLAR GENERAL:RESTITUTION<br>AGUILAR, JONNY:COURT REFUN<br>WASSMER, PAUL: COURT REFUN<br>ALEXANDER, MICHAEL:RESITUT                                                                                             | 200.00                     |
|                     |                     |                                  |                    | TOTAL:                                                                                                                                                                                                           | 539.94                     |
| ADMINISTRATION      | GENERAL OPERATING   | CINTAS FIRE PR                   | OTECTION           | Annual Fire EXT<br>INSPECTINO & BACKFLOW TEST                                                                                                                                                                    | 1,099.87                   |
|                     |                     |                                  |                    |                                                                                                                                                                                                                  |                            |
|                     |                     | ELLIOTT INSURA                   |                    | BONDS A KLINE & N HAMPSON                                                                                                                                                                                        |                            |
|                     |                     | CITY OF OSAWAT                   | OMIE               | CITY UTILTIES<br>CITY UTILTIES                                                                                                                                                                                   | 31.37<br>85.92             |
|                     |                     |                                  |                    | CITY UNTINTES                                                                                                                                                                                                    |                            |
|                     |                     | NAVRAT'S OFFIC                   | F PRODUCTS INC     | CITY UTILTIES<br>WHITE COPY PAPER<br>IMPRINTED ENVELOPES<br>ICANN                                                                                                                                                | 1,637.90<br>232.00         |
|                     |                     |                                  | L HODOCID INC      | IMPRINTED ENVELOPES                                                                                                                                                                                              | 434.80                     |
|                     |                     | FIRST OPTION B                   | ANK                | TCANN                                                                                                                                                                                                            | 10.11                      |
|                     |                     | 21101 0111010 2                  |                    | SWIFFER SWEEPER                                                                                                                                                                                                  | 18.44                      |
|                     |                     |                                  |                    | JETBACKUP                                                                                                                                                                                                        | 8.95                       |
|                     |                     |                                  |                    | FLOWERS FUNERAL                                                                                                                                                                                                  | 71.37                      |
|                     |                     |                                  |                    | DOMAIN REGISTRATION                                                                                                                                                                                              | 62.00                      |
|                     |                     |                                  |                    | LED BULBS                                                                                                                                                                                                        | 9.98                       |
|                     |                     | KANSAS GAS SER                   | VICE               | GAS SERVICE - UTILITIES<br>LABOR LAW POSTERS<br>RURAL WATER SERVICES<br>BUSINESS CARDS                                                                                                                           | 687.34                     |
|                     |                     | LEAGUE OF KS M                   | UNICIPALITIES      | LABOR LAW POSTERS                                                                                                                                                                                                | 324.00                     |
|                     |                     |                                  | ST. #2             | RURAL WATER SERVICES                                                                                                                                                                                             | 25.30                      |
|                     |                     | PAT'S SIGNS                      |                    | BUSINESS CARDS                                                                                                                                                                                                   | 62.50                      |
|                     |                     |                                  |                    | BUILDING RENTAL                                                                                                                                                                                                  | 125.00                     |
|                     |                     | QUILL CORPORAT                   | ION                | PINK PAPER                                                                                                                                                                                                       | 33.30                      |
|                     |                     |                                  |                    | STORAGE BOXES                                                                                                                                                                                                    | 47.59                      |
|                     |                     | TALLEY, DEBBIE                   |                    | BUSINESS CARDS<br>BUILDING RENTAL<br>PINK PAPER<br>STORAGE BOXES<br>APRIL24 MEMORIAL HALL CLEA<br>CHAIR CLEANING<br>REFUSE SERVICES<br>INTERNET SERVICES<br>CITY MANAGER COPIES<br>COPIER RENTAL<br>COPIER LEASE | 375.00                     |
|                     |                     | MIDWEST CARPET                   | CLEANING INC       | CHAIR CLEANING                                                                                                                                                                                                   | 280.00                     |
|                     |                     | WASTE MANAGEME                   | NT                 | REFUSE SERVICES                                                                                                                                                                                                  | 19.45                      |
|                     |                     | KSFIBERNET DIGOU HOD ING         |                    | INTERNET SERVICES                                                                                                                                                                                                | 411.69                     |
|                     |                     | RICOH USA, INC                   | •                  | CITI MANAGER COPIES                                                                                                                                                                                              | 43.41                      |
|                     |                     | RICOH USA, INC<br>RICOH USA, INC | •                  | COPIER RENTAL<br>COPIER LEASE                                                                                                                                                                                    | 2/3.49                     |
|                     |                     | RICON USA, INC                   | •                  | OTTER BERGE                                                                                                                                                                                                      | 100.01                     |
|                     |                     | REDISHRED KANS                   | AS INC             | SUPEDDING SERVICES                                                                                                                                                                                               | 33.99                      |
|                     |                     | EVERGY                           | AS INC.            | CITY MANAGER COPIER<br>SHREDDING SERVICES<br>EVERGY<br>ELECTRIC SERVICES<br>INTERNET SERVICES<br>FULLY MANANGED IT SERVICES                                                                                      | 18.78                      |
|                     |                     | 1 / 11(0 I                       |                    | ELECTRIC SERVICES                                                                                                                                                                                                | 32.25                      |
|                     |                     | NITEL, INC.                      |                    | INTERNET SERVICES                                                                                                                                                                                                | 152.78                     |
|                     |                     | NEXTIVA, INC.                    |                    | FULLY MANANGED IT SERVICES                                                                                                                                                                                       | 247.92                     |
|                     |                     | PAYCHEX                          |                    | 03/08/24 - PAYROLL                                                                                                                                                                                               | 137.06                     |
|                     |                     |                                  |                    | 03/22/24 - PAYROLL SERVICE                                                                                                                                                                                       | 154.08                     |
|                     |                     | MOON, SAMANTH                    | А                  | MORAN VISIT REFRESHMENTS                                                                                                                                                                                         | 44.60                      |
|                     |                     | BLACK HILLS EN                   | ERGY READY         | GAS SERVICES - FEB 2024                                                                                                                                                                                          | 37.99                      |
|                     |                     | LAUBER MUNICIP                   | AL LAW, LLC        | JAN 2024 COUNCIL MEETINGS                                                                                                                                                                                        | 1,225.00                   |
|                     |                     |                                  |                    | CITY ATTORNEY - FEB 2024                                                                                                                                                                                         | 2,030.00                   |
|                     |                     |                                  |                    | FEB 2024 - COUNCIL MEETING                                                                                                                                                                                       | 1,505.00                   |
|                     |                     | BRIGHTSPEED                      |                    | PHONE & INTERNET                                                                                                                                                                                                 | 54.36                      |
|                     |                     | INFINITY TECHN                   | OLOGY SERVICES     | FULLY MANAGED IT SERVICES                                                                                                                                                                                        | 1,217.12                   |
|                     |                     |                                  |                    | FULLY MANAGED IT SERVICES                                                                                                                                                                                        | 15.00                      |
|                     |                     |                                  | FOUNDATION, INC.   | WEKAN CONFERENCE - S MOON                                                                                                                                                                                        | 85.00                      |
|                     |                     | SCANLON, MICHA                   |                    | MARCH 2023 - CONSULTING FE                                                                                                                                                                                       | 8,333.00                   |
|                     |                     | CHERRYROAD MED                   | LA                 | JAN 2024 - LEGALS                                                                                                                                                                                                | 589.74                     |
|                     |                     |                                  |                    |                                                                                                                                                                                                                  | 73.46                      |
|                     |                     |                                  |                    |                                                                                                                                                                                                                  | <u>175.00</u><br>23,339.74 |
|                     |                     |                                  |                    | FEB 2024 - LEGAL FEES<br>FEB 2024 - ADVERTISING<br>TOTAL:                                                                                                                                                        |                            |